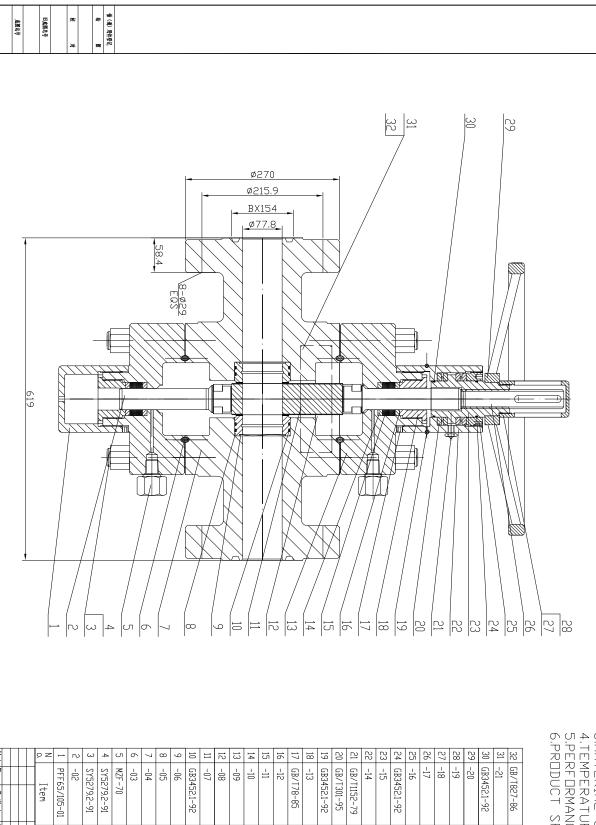

THECHNICAL REQUIREMENT
1.WORKING DIAMETER:3 1/16",
2.WORING PRESSURE:10000PSI,
3.MATERIAL CLASS:DD,
4.TEMPERATURE CLASS:PU,
5.PERFORMANCE LEVEL:PR1,
6.PRODUCT SPECIFICATION LEVEL:PSL3.

| Audit<br>Technology | Design                |                   | <u>o</u> z   | _                 | 2         | ω           | 4           | വ      | 6           | 7    | 8         | 9        | 10          | =         | 12          | 13     | 14                | 15      | 16                | 17            | 18            | 19          | 20         | 21          | 22      | 23       | 24          | 25            | 26   | 27                | 28               | 29        | 30          | 31        | 32         |
|---------------------|-----------------------|-------------------|--------------|--------------